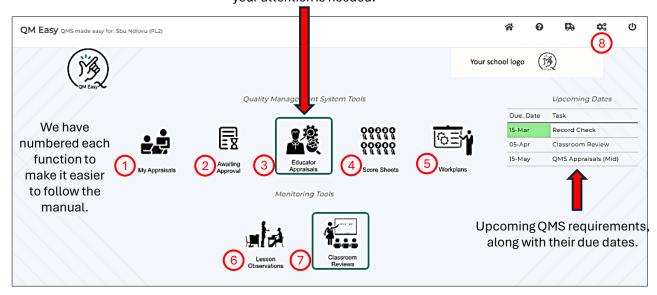

## Overview

If any buttons have this border, your attention is needed.

- (1) See Post Level 2 and 3 Training Manual
- Post Level 3 Self appraisals, awaiting your approval.
  See Post Level 2 and 3 Training Manual for usage instructions
- Post Level 4's have a summary overview and access to ALL records for ALL users. See Post Level 2 and 3 Training Manual for usage instructions.
- Post Level 4's have a summary overview and access to ALL records for ALL users. See Post Level 2 and 3 Training Manual for usage instructions.
- 5 Post Level 4's have a summary overview and access to ALL records for ALL users. See Post Level 2 and 3 Training Manual for usage instructions.
- 6 Post Level 4's have a summary overview and access to ALL records for ALL users. See Post Level 2 and 3 Training Manual for usage instructions.
- Post Level 4's have a summary overview and access to ALL records for ALL users. See Post Level 2 and 3 Training Manual for usage instructions.
- (8) Edit/Update your own user profile and password. Your profile page will also allow access to Super User functions and features. (See Super User Access Training Manual)